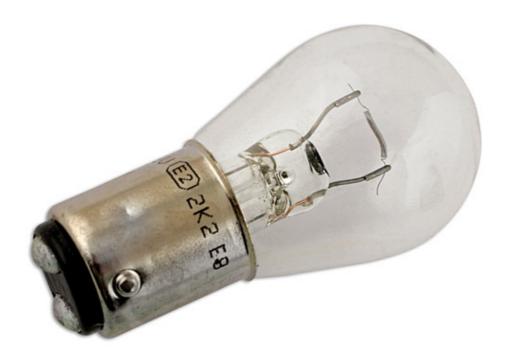

## Lucas Stop & Tail Bulb 12V 21/5W OE381 10pc

The Lucas automotive bulb range consists of over 600 references covering cars, light and heavy duty commercial vehicles and motorcycles. With over 99 % vehicle parc coverage and an unrivaled reputation for quality, the Lucas automotive bulb offering is the obvious choice for both aftermarket and original equipment dealers throughout the world. Lucas automotive bulbs are instantly recognisable as a brand you can trust, with a heritage dating back to the earliest vehicles on the UK roads. The range has been continually developed over the years to remain at the forefront of technology whilst maintaining a broad coverage across classic cars.

## **Additional Information**

- · Stop & Tail light bulb
- · ANSI Code 381
- BA15d
- 12v / 21/5 watt
- 10pc

http:///product/30531

LASER Kamasa Gunson Connect